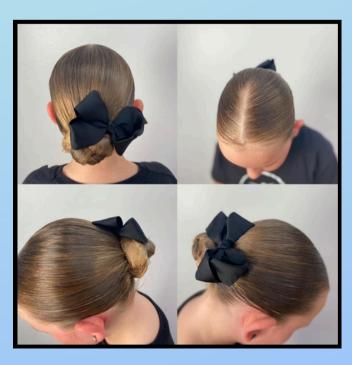

## **HAIR EXAMPLE (bun)**

Hair accessory on the right side of the bun/head, but on top of ponytail

## What to do

- Middle Part
- Slick down to low bun for ballet, pointe, musical theater 4, & tumbling 5-9
- Slick down to low ponytail for all other classes