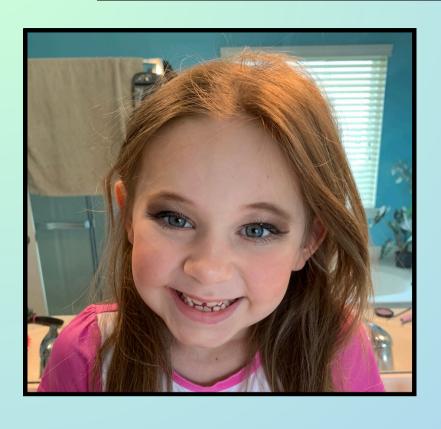

## **MAKEUP EXAMPLE**

- Rosy Cheeks
- Neutral browns for eyeshadow
- Black mascara
- Black Eyeliner on top (optional for ages 6 & under)
- Wine colored lipstick not pictured (no red)

\*Performance teams should wear their normal performance makeup including lashes (lashes optional for Petite and JR Marquis)